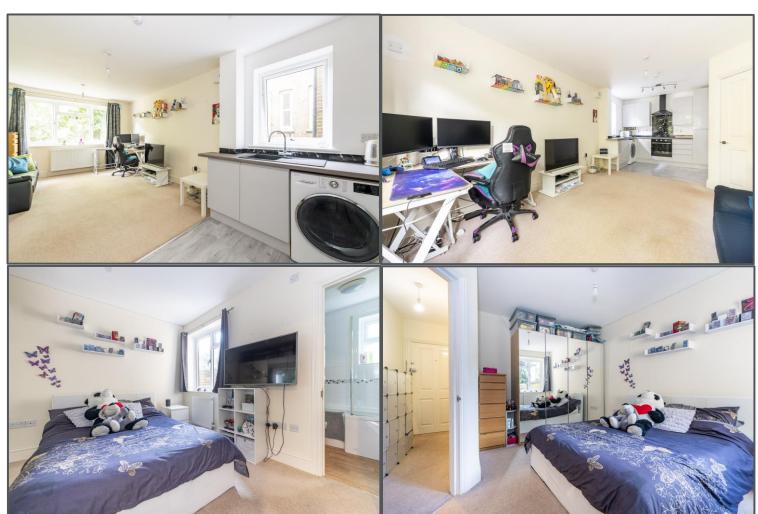

## The Broadway, Crowborough, TN6 1DF

This lovely one-bedroom apartment is located in a very convenient spot right in Crowborough town centre and within a short distance of the mainline station with regular services to London Bridge. The flat is on the first floor of a relatively recent conversion and is well presented allowing new buyers to move in easily without any work required. The main highlight of the apartment will surely be the large lounge/kitchen which is bright and feels really spacious with an open plan arrangement and dual windows to the rear and side. The kitchen is modern with integrated appliances and the bedroom is a good-sized double. Finally, a well-presented bathroom completes the line up of rooms. This lovely flat will appeal to first time buyers and investors as well as those downsizing from a house. Viewing is highly recommended.