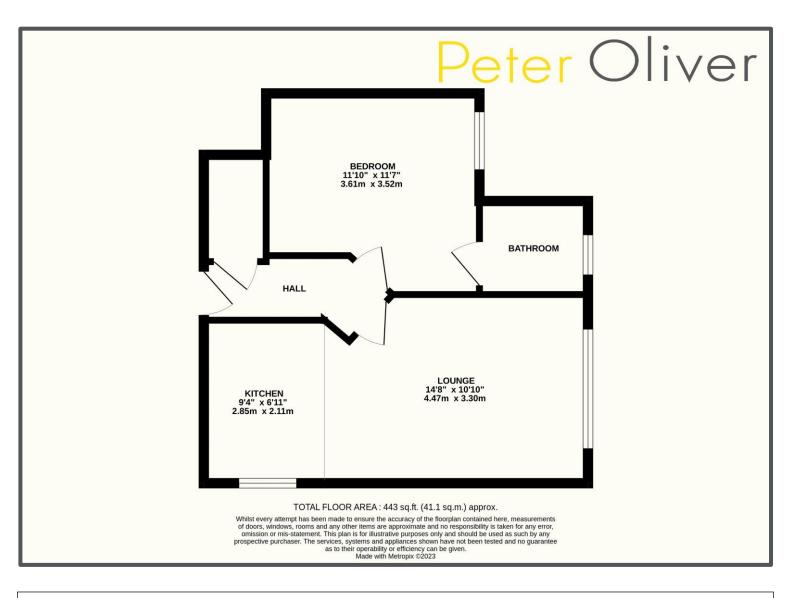

## The Broadway, Crowborough, TN6 1DF

This lovely one-bedroom apartment is located in a very convenient spot right in Crowborough town centre and within a short distance of the mainline station with regular services to London Bridge. The flat is on the first floor of a relatively recent conversion and is well presented allowing new buyers to move in easily without any work required. The main highlight of the apartment will surely be the large lounge/kitchen which is bright and feels really spacious with an open plan arrangement and dual windows to the rear and side. The kitchen is modern with integrated appliances and the bedroom is a good-sized double. Finally, a well-presented bathroom completes the line up of rooms. This lovely flat will appeal to first time buyers and investors as well as those downsizing from a house. Viewing is highly recommended.